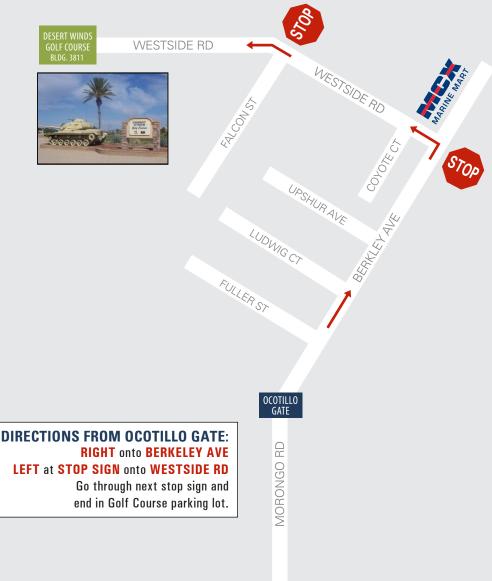

If you have any questions regarding base access or directions to the golf course, please do not hesitate to give the golf course a call at 760-830-6138.

INDIAN TRAIL