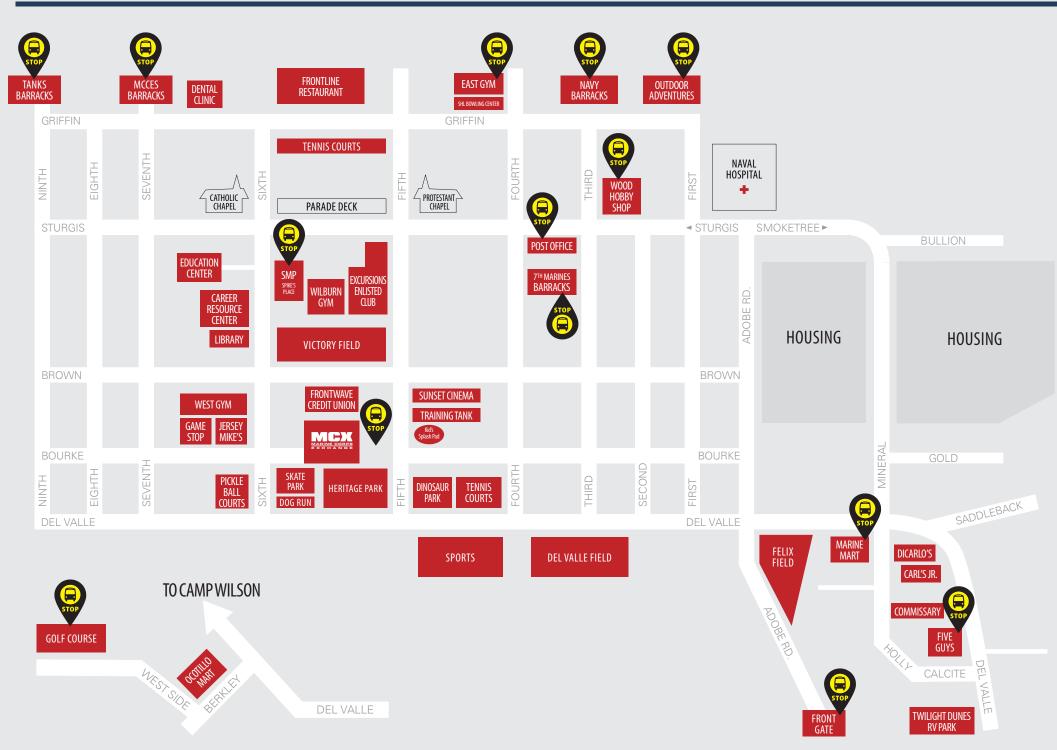

# SINGLE MARINE PROGRAM SHUTTLE BUS MAP & TIME SCHEDULE

# FRIDAY AFTERNOON 12:30pm - 5:00pm

| STOP | LOCATION                                 | TIMES   |        |        |        |        |        |        |
|------|------------------------------------------|---------|--------|--------|--------|--------|--------|--------|
| 1    | SMP, 1532                                | 12:30pm | 1:00pm | 1:30pm | 2:00pm | 2:30pm | 3:00pm | 3:30pm |
| 2    | Tanks Barracks                           | 12:35pm | 1:05pm | 1:35pm | 2:05pm | 2:35pm | 3:05pm | 3:35pm |
| 3    | MCCES Barracks                           | 12:40pm | 1:10pm | 1:40pm | 2:10pm | 2:40pm | 3:10pm | 3:40pm |
| 4    | Bowling Center / East Gym                | 12:45pm | 1:15pm | 1:45pm | 2:15pm | 2:45pm | 3:15pm | 3:45pm |
| 5    | Post Office                              | 12:50pm | 1:20pm | 1:50pm | 2:20pm | 2:50pm | 3:20pm | 3:50pm |
| 6    | Wood Hobby Shop                          | 12:55pm | 1:25pm | 1:55pm | 2:25pm | 2:55pm | 3:25pm | 3:55pm |
| 7    | Outdoor Adventures / Paintball           | 1:00pm  | 1:30pm | 2:00pm | 2:30pm | 3:00pm | 3:30pm | 4:00pm |
| 8    | Front Gate                               | 1:05pm  | 1:35pm | 2:05pm | 2:35pm | 3:05pm | 3:35pm | 4:05pm |
| 9    | Marine Mart / DiCarlos / Carls Jr.       | 1:10pm  | 1:40pm | 2:10pm | 2:40pm | 3:10pm | 3:40pm | 4:10pm |
| 10   | 5 Guys / Auto Skills Center / Commissary | 1:15pm  | 1:45pm | 2:15pm | 2:45pm | 3:15pm | 3:45pm | 4:15pm |
| 11   | 7th Marines Barracks                     | 1:20pm  | 1:50pm | 2:20pm | 2:50pm | 3:20pm | 3:50pm | 4:20pm |
| 12   | MCX 5th Street                           | 1:25pm  | 1:55pm | 2:25pm | 2:55pm | 3:25pm | 3:55pm | 4:25pm |

## FRIDAY EVENING 5:00pm - 7:30pm

| STOP | LOCATION                                 | TIMES  |        |        |        |
|------|------------------------------------------|--------|--------|--------|--------|
| 1    | SMP, 1532                                | 5:00pm | 5:30pm | 6:00pm | 6:30pm |
| 2    | Tanks Barracks                           | 5:06pm | 5:36pm | 6:06pm | 6:36pm |
| 3    | MCCES Barracks                           | 5:12pm | 5:42pm | 6:12pm | 6:42pm |
| 4    | Bowling Center / East Gym                | 5:18pm | 5:48pm | 6:18pm | 6:48pm |
| 5    | Wood Hobby Shop                          | 5:24pm | 5:54pm | 6:24pm | 6:54pm |
| 6    | Front Gate                               | 5:30pm | 6:00pm | 6:30pm | 7:00pm |
| 7    | Marine Mart / DiCarlos / Carls Jr.       | 5:36pm | 6:06pm | 6:36pm | 7:06pm |
| 8    | 5 Guys / Auto Skills Center / Commissary | 5:42pm | 6:12pm | 6:42pm | 7:12pm |
| 9    | 7th Marines Barracks                     | 5:48pm | 6:18pm | 6:48pm | 7:18pm |
| 10   | MCX 5th Street                           | 5:54pm | 6:24pm | 6:54pm | 7:24pm |

### SATURDAY & SUNDAY 11:00am - 5:00pm

| STOP | LOCATION                                 | TIMES   |         |         |        |        |        |        |        |        |
|------|------------------------------------------|---------|---------|---------|--------|--------|--------|--------|--------|--------|
| 1    | SMP, 1532                                | 11:00am | 11:30am | 12:30pm | 1:00pm | 1:30pm | 2:00pm | 2:30pm | 3:00pm | 3:30pr |
| 2    | Tanks Barracks                           | 11:05am | 11:35am | 12:35pm | 1:05pm | 1:35pm | 2:05pm | 2:35pm | 3:05pm | 3:35pr |
| 3    | MCCES Barracks                           | 11:10am | 11:40am | 12:40pm | 1:10pm | 1:40pm | 2:10pm | 2:40pm | 3:10pm | 3:40pr |
| 4    | Bowling Center / East Gym                | 11:15am | 11:45am | 12:45pm | 1:15pm | 1:45pm | 2:15pm | 2:45pm | 3:15pm | 3:45pr |
| 5    | Front Gate                               | 11:20am | 11:50am | 12:50pm | 1:20pm | 1:50pm | 2:20pm | 2:50pm | 3:20pm | 3:50pr |
| 6    | Wood Hobby Shop                          | 11:25am | 11:55am | 12:55pm | 1:25pm | 1:55pm | 2:25pm | 2:55pm | 3:25pm | 3:55pr |
| 7    | Navy Barracks                            | 11:30am | 12:00pm | 1:00pm  | 1:30pm | 2:00pm | 2:30pm | 3:00pm | 3:30pm | 4:00pr |
| 8    | Marine Mart / DiCarlos / Carls Jr.       | 11:35am | 12:05pm | 1:05pm  | 1:35pm | 2:05pm | 2:35pm | 3:05pm | 3:35pm | 4:05pr |
| 9    | 5 Guys / Auto Skills Center / Commissary | 11:40am | 12:10pm | 1:10pm  | 1:40pm | 2:10pm | 2:40pm | 3:10pm | 3:40pm | 4:10pr |
| 10   | 7th Marines Barracks                     | 11:45am | 12:15pm | 1:15pm  | 1:45pm | 2:15pm | 2:45pm | 3:15pm | 3:45pm | 4:15pr |
| 11   | Golf Course                              | 11:50am | 12:20pm | 1:20pm  | 1:50pm | 2:20pm | 2:50pm | 3:20pm | 3:50pm | 4:20pr |
| 12   | MCX 5th Street                           | 11:55am | 12:25pm | 1:25pm  | 1:55pm | 2:25pm | 2:55pm | 3:25pm | 3:55pm | 4:25pr |
|      |                                          |         |         |         |        |        |        |        |        |        |

### SATURDAY & SUNDAY EVENINGS 5:00pm - 7:30pm

| 0/1101 | IDALI & COMBALI ETEMINA                  | 7.004  |        |        |        |  |
|--------|------------------------------------------|--------|--------|--------|--------|--|
| STOP   | LOCATION                                 |        | TIMES  |        |        |  |
| 1      | SMP, 1532                                | 5:00pm | 5:30pm | 6:00pm | 6:30pm |  |
| 2      | Tanks Barracks                           | 5:06pm | 5:36pm | 6:06pm | 6:36pm |  |
| 3      | MCCES Barracks                           | 5:12pm | 5:42pm | 6:12pm | 6:42pm |  |
| 4      | Bowling Center / East Gym                | 5:18pm | 5:48pm | 6:18pm | 6:48pm |  |
| 5      | Front Gate                               | 5:24pm | 5:54pm | 6:24pm | 6:54pm |  |
| 6      | Wood Hobby Shop                          | 5:30pm | 6:00pm | 6:30pm | 7:00pm |  |
| 7      | Marine Mart / DiCarlos / Carls Jr.       | 5:36pm | 6:06pm | 6:36pm | 7:06pm |  |
| 8      | 5 Guys / Auto Skills Center / Commissary | 5:42pm | 6:12pm | 6:42pm | 7:12pm |  |
| 9      | 7th Marines Barracks                     | 5:48pm | 6:18pm | 6:48pm | 7:18pm |  |
| 10     | MCX 5th Street                           | 5:54pm | 6:24pm | 6:54pm | 7:24pm |  |
|        |                                          |        |        |        |        |  |